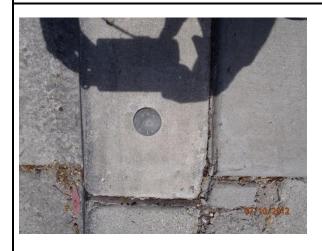

## Location:

SET BRASS DISC STAMPED "COS BM D-19" W.P.C. SOUTHWEST CURB RETURN "PINAMONTI INDUSTRIAL PARK," ADDRESS 4035 OCEANSIDE BLVD.