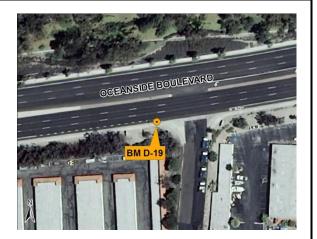

## Location:

SET BRASS DISC STAMPED "COS BM D-19" W.P.C. SOUTHWEST CURB RETURN "PINAMONTI INDUSTRIAL PARK," ADDRESS 4035 OCEANSIDE BLVD.